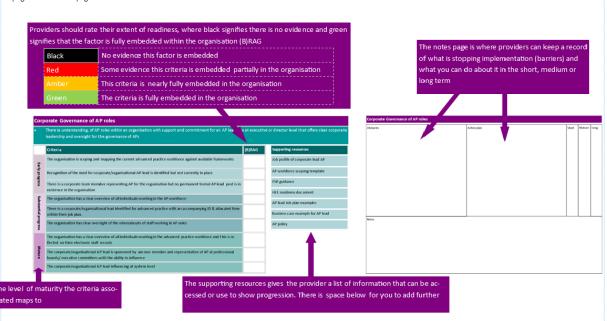

## Using the matrix

The matrix is designed as a workbook for the provider to annotate and develop as part of their local consultation and planning. Each section of the tool is made up of two pages: the criteria page and the notes page